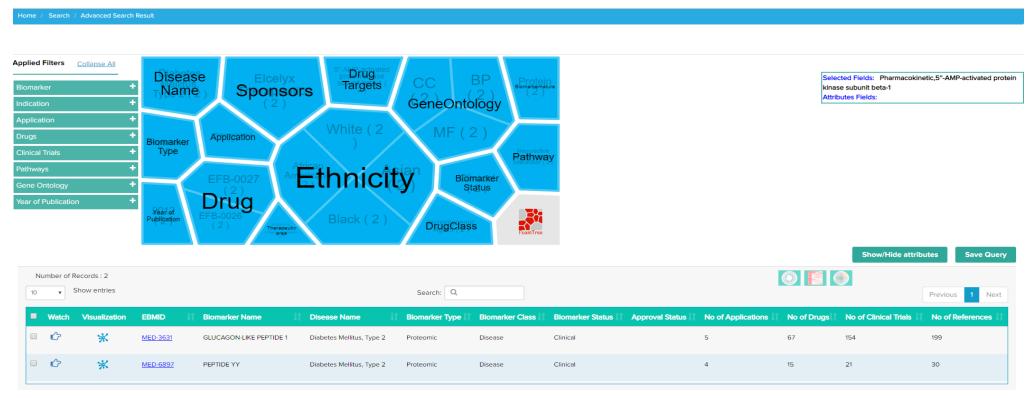

A search in GOBIOM database by keyword 'AMPK' in 'Target Name' and keyword "Pharmacokinetic" in 'Application' retrieves all the pharmacokinetic biomarkers reported against AMPK inhibitors

| Home / Search / Advanced Sea                                     | arch                                             |                                                         |                          |                         |
|------------------------------------------------------------------|--------------------------------------------------|---------------------------------------------------------|--------------------------|-------------------------|
| Selected Fields Pharmacokinetic ×                                | 5"-AMP-activated protein kinase subunit beta-1 🗶 |                                                         |                          |                         |
|                                                                  | Search Type  Contains Starts With                | Biomarker Clinical Status  Exploratory Clinical Pre-Cli | inical Safety / Toxicity |                         |
| <b>Biomarker</b><br>Biomarker Name                               | Biomarker Nature                                 | Biomarker Type                                          | Application              | Biomarker Qualification |
| Biomarker Name                                                   | Biomarker Nature                                 | Biomarker Type                                          | Application              | Biomarker Qualification |
| Biomarker Pathways  Biomarker Pathways  Disease Therapeutic Area | Disease Name                                     | Disease Sub-type                                        | Disease Stage            | Disease Grade           |
| Therapeutic Area                                                 | Disease Name                                     | Disease Sub-type                                        | Disease Stage            | Disease Grade           |
| Clinical Clinical Trial ID                                       | Sponsor / Collaborator                           | Phase                                                   | Completion Status        | Ethnicity               |
| Clinical Trial ID                                                | Sponsor / Collaborator                           | Phase                                                   | Completion Status        | Ethnicity               |
| <b>Drug</b><br>Drug Name                                         | Drug Target                                      | Adverse Event                                           | Organ Disorder           | Organ Disorder Sub-type |
| Drug Name                                                        | AMP                                              | Adverse Event                                           | Organ Disorder           | Organ Disorder Sub-type |

Results aid in identification of relevant pharmacokinetic biomarkers to

- ✓ Effectively design interventional clinical trial with optimal drug dose and schedule
- ✓ Identify compounds that are likely to fail at later stages of development
- ✓ Select lead drug candidates in discovery