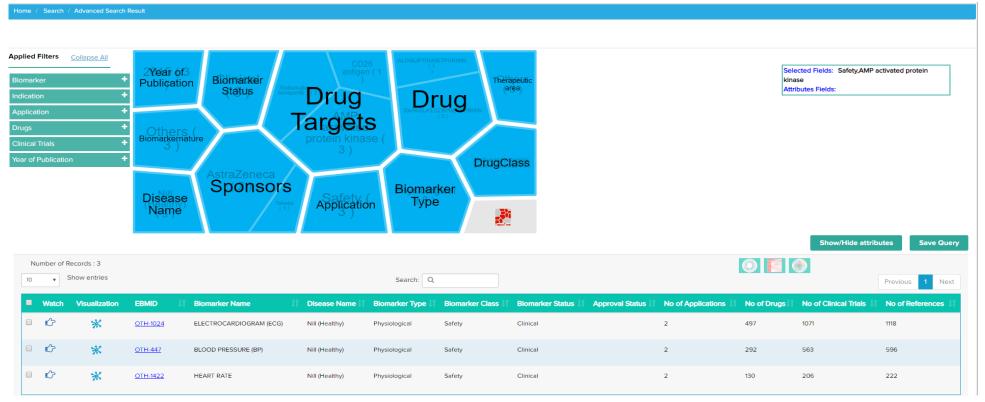

A search in GOBIOM database by keyword 'AMPK' in 'Target Name', keyword "Safety" in 'Application' retrieves all the safety biomarkers reported against AMPK inhibitors

| Home / Search / Advanced Se        | earch                                                                                                                                                                                                                                                                                                                                                                                                                                                                                                                                                                                                                                                                                                                                                                                                                                                                                                                                                                                                                                                                                                                                                                                                                                                                                                                                                                                                                                                                                                                                                                                                                                                                                                                                                                                                                                                                                                                                                                                                                                                                                                                          |                             |                              |                         |
|------------------------------------|--------------------------------------------------------------------------------------------------------------------------------------------------------------------------------------------------------------------------------------------------------------------------------------------------------------------------------------------------------------------------------------------------------------------------------------------------------------------------------------------------------------------------------------------------------------------------------------------------------------------------------------------------------------------------------------------------------------------------------------------------------------------------------------------------------------------------------------------------------------------------------------------------------------------------------------------------------------------------------------------------------------------------------------------------------------------------------------------------------------------------------------------------------------------------------------------------------------------------------------------------------------------------------------------------------------------------------------------------------------------------------------------------------------------------------------------------------------------------------------------------------------------------------------------------------------------------------------------------------------------------------------------------------------------------------------------------------------------------------------------------------------------------------------------------------------------------------------------------------------------------------------------------------------------------------------------------------------------------------------------------------------------------------------------------------------------------------------------------------------------------------|-----------------------------|------------------------------|-------------------------|
| Selected Fields Safety X AMP activ | vated protein kinase 🗶                                                                                                                                                                                                                                                                                                                                                                                                                                                                                                                                                                                                                                                                                                                                                                                                                                                                                                                                                                                                                                                                                                                                                                                                                                                                                                                                                                                                                                                                                                                                                                                                                                                                                                                                                                                                                                                                                                                                                                                                                                                                                                         |                             |                              |                         |
|                                    | , and processing the same of t |                             |                              |                         |
|                                    | Search Type                                                                                                                                                                                                                                                                                                                                                                                                                                                                                                                                                                                                                                                                                                                                                                                                                                                                                                                                                                                                                                                                                                                                                                                                                                                                                                                                                                                                                                                                                                                                                                                                                                                                                                                                                                                                                                                                                                                                                                                                                                                                                                                    | Biomarker Clinical Status   |                              |                         |
|                                    | Contains                                                                                                                                                                                                                                                                                                                                                                                                                                                                                                                                                                                                                                                                                                                                                                                                                                                                                                                                                                                                                                                                                                                                                                                                                                                                                                                                                                                                                                                                                                                                                                                                                                                                                                                                                                                                                                                                                                                                                                                                                                                                                                                       | al Exploratory Clinical Pro | e-Clinical Safety / Toxicity |                         |
| Biomarker                          |                                                                                                                                                                                                                                                                                                                                                                                                                                                                                                                                                                                                                                                                                                                                                                                                                                                                                                                                                                                                                                                                                                                                                                                                                                                                                                                                                                                                                                                                                                                                                                                                                                                                                                                                                                                                                                                                                                                                                                                                                                                                                                                                |                             |                              |                         |
| Biomarker Name                     | Biomarker Nature                                                                                                                                                                                                                                                                                                                                                                                                                                                                                                                                                                                                                                                                                                                                                                                                                                                                                                                                                                                                                                                                                                                                                                                                                                                                                                                                                                                                                                                                                                                                                                                                                                                                                                                                                                                                                                                                                                                                                                                                                                                                                                               | Biomarker Type              | Application                  | Biomarker Qualification |
| Biomarker Name                     | Biomarker Nature                                                                                                                                                                                                                                                                                                                                                                                                                                                                                                                                                                                                                                                                                                                                                                                                                                                                                                                                                                                                                                                                                                                                                                                                                                                                                                                                                                                                                                                                                                                                                                                                                                                                                                                                                                                                                                                                                                                                                                                                                                                                                                               | Biomarker Type              | Application                  | Biomarker Qualification |
| Biomarker Pathways                 |                                                                                                                                                                                                                                                                                                                                                                                                                                                                                                                                                                                                                                                                                                                                                                                                                                                                                                                                                                                                                                                                                                                                                                                                                                                                                                                                                                                                                                                                                                                                                                                                                                                                                                                                                                                                                                                                                                                                                                                                                                                                                                                                |                             |                              |                         |
| Biomarker Pathways                 |                                                                                                                                                                                                                                                                                                                                                                                                                                                                                                                                                                                                                                                                                                                                                                                                                                                                                                                                                                                                                                                                                                                                                                                                                                                                                                                                                                                                                                                                                                                                                                                                                                                                                                                                                                                                                                                                                                                                                                                                                                                                                                                                |                             |                              |                         |
|                                    |                                                                                                                                                                                                                                                                                                                                                                                                                                                                                                                                                                                                                                                                                                                                                                                                                                                                                                                                                                                                                                                                                                                                                                                                                                                                                                                                                                                                                                                                                                                                                                                                                                                                                                                                                                                                                                                                                                                                                                                                                                                                                                                                |                             |                              |                         |
| Disease                            | B                                                                                                                                                                                                                                                                                                                                                                                                                                                                                                                                                                                                                                                                                                                                                                                                                                                                                                                                                                                                                                                                                                                                                                                                                                                                                                                                                                                                                                                                                                                                                                                                                                                                                                                                                                                                                                                                                                                                                                                                                                                                                                                              |                             |                              |                         |
| Therapeutic Area                   | Disease Name                                                                                                                                                                                                                                                                                                                                                                                                                                                                                                                                                                                                                                                                                                                                                                                                                                                                                                                                                                                                                                                                                                                                                                                                                                                                                                                                                                                                                                                                                                                                                                                                                                                                                                                                                                                                                                                                                                                                                                                                                                                                                                                   | Disease Sub-type            | Disease Stage                | Disease Grade           |
| Therapeutic Area                   | Disease Name                                                                                                                                                                                                                                                                                                                                                                                                                                                                                                                                                                                                                                                                                                                                                                                                                                                                                                                                                                                                                                                                                                                                                                                                                                                                                                                                                                                                                                                                                                                                                                                                                                                                                                                                                                                                                                                                                                                                                                                                                                                                                                                   | Disease Sub-type            | Disease Stage                | Disease Grade           |
| Clinical                           |                                                                                                                                                                                                                                                                                                                                                                                                                                                                                                                                                                                                                                                                                                                                                                                                                                                                                                                                                                                                                                                                                                                                                                                                                                                                                                                                                                                                                                                                                                                                                                                                                                                                                                                                                                                                                                                                                                                                                                                                                                                                                                                                |                             |                              |                         |
| Clinical Trial ID                  | Sponsor / Collaborator                                                                                                                                                                                                                                                                                                                                                                                                                                                                                                                                                                                                                                                                                                                                                                                                                                                                                                                                                                                                                                                                                                                                                                                                                                                                                                                                                                                                                                                                                                                                                                                                                                                                                                                                                                                                                                                                                                                                                                                                                                                                                                         | Phase                       | Completion Status            | Ethnicity               |
| Clinical Trial ID                  | Sponsor / Collaborator                                                                                                                                                                                                                                                                                                                                                                                                                                                                                                                                                                                                                                                                                                                                                                                                                                                                                                                                                                                                                                                                                                                                                                                                                                                                                                                                                                                                                                                                                                                                                                                                                                                                                                                                                                                                                                                                                                                                                                                                                                                                                                         | Phase                       | Completion Status            | Ethnicity               |
|                                    |                                                                                                                                                                                                                                                                                                                                                                                                                                                                                                                                                                                                                                                                                                                                                                                                                                                                                                                                                                                                                                                                                                                                                                                                                                                                                                                                                                                                                                                                                                                                                                                                                                                                                                                                                                                                                                                                                                                                                                                                                                                                                                                                |                             |                              |                         |
| Drug<br>Drug Nama                  | Drug Torget                                                                                                                                                                                                                                                                                                                                                                                                                                                                                                                                                                                                                                                                                                                                                                                                                                                                                                                                                                                                                                                                                                                                                                                                                                                                                                                                                                                                                                                                                                                                                                                                                                                                                                                                                                                                                                                                                                                                                                                                                                                                                                                    | Adverse Event               | Organ Disarder               | Organ Disorder Sub-tune |
| Drug Name                          | Drug Target                                                                                                                                                                                                                                                                                                                                                                                                                                                                                                                                                                                                                                                                                                                                                                                                                                                                                                                                                                                                                                                                                                                                                                                                                                                                                                                                                                                                                                                                                                                                                                                                                                                                                                                                                                                                                                                                                                                                                                                                                                                                                                                    |                             | Organ Disorder               | Organ Disorder Sub-type |
| Drug Name                          | Drug Target                                                                                                                                                                                                                                                                                                                                                                                                                                                                                                                                                                                                                                                                                                                                                                                                                                                                                                                                                                                                                                                                                                                                                                                                                                                                                                                                                                                                                                                                                                                                                                                                                                                                                                                                                                                                                                                                                                                                                                                                                                                                                                                    | Adverse Event               | Organ Disorder               | Organ Disorder Sub-type |
|                                    |                                                                                                                                                                                                                                                                                                                                                                                                                                                                                                                                                                                                                                                                                                                                                                                                                                                                                                                                                                                                                                                                                                                                                                                                                                                                                                                                                                                                                                                                                                                                                                                                                                                                                                                                                                                                                                                                                                                                                                                                                                                                                                                                |                             |                              |                         |

Results aid in identification of relevant safety biomarkers to

- ✓ Better understand early toxicity in animal studies
- ✓ Aid in initial dose selection in clinical studies
- ✓ Improve safety monitoring in phase 1 and 2 clinical trials